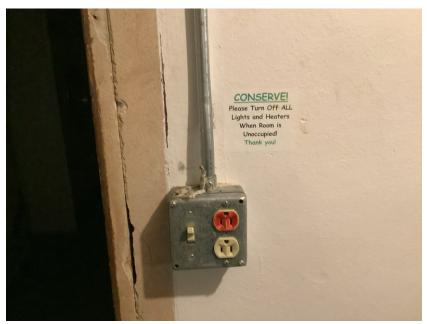

#### **HVAC**

| CONFIRM: HVAC Type | forced air, baseboard, |  |
|--------------------|------------------------|--|
|--------------------|------------------------|--|

| CONFIRM: Current Temp                                     | 66                                                                                        |
|-----------------------------------------------------------|-------------------------------------------------------------------------------------------|
| ASK: Programmable Termostats                              | Yes                                                                                       |
| ASK: Thermostat Caps                                      | 74                                                                                        |
| ASK: SEER of A/C                                          | NA no AC, open windows in summer                                                          |
| ASK: HVAC Automatic Shutoff                               | Yes                                                                                       |
| ASK: MERV Rating                                          | 8                                                                                         |
|                                                           |                                                                                           |
| Room Lighting                                             |                                                                                           |
| CONFIRM: Lights Off                                       | Yes, lights are off, leave a light on for late arrival guests only                        |
| CONFIRM: Majority of Bulbs                                | LED                                                                                       |
| CONFIRM: Key Card                                         | NA                                                                                        |
| Electronics                                               |                                                                                           |
| CONFIRM: Energy Star TV                                   | no TV                                                                                     |
| CONFIRM: Energy Star DVD/BluRay Player                    | not applicable                                                                            |
| <u> </u>                                                  |                                                                                           |
| Bathroom                                                  |                                                                                           |
| CONFIRM: Toilet GPF                                       | 1.6 gpf                                                                                   |
| CONFIRM: Faucet GPM                                       | 1.5 gpm or less                                                                           |
| CONFIRM: Aerator                                          | Yes                                                                                       |
| CONFIRM: Showerhead GPM                                   | 2.0gpm or less                                                                            |
| CONFIRM: Toilet Paper                                     | 30% or more pcrc                                                                          |
| CONFIRM: Facial Tissue                                    | 30% or more pcrc                                                                          |
| CONFIRM: Shower Amenities                                 | Clean the World, Soap Box Clean the World Foundation                                      |
| Guest Room Kitchen                                        |                                                                                           |
| CONFIRM: Energy Star Fridge                               | Yes                                                                                       |
| CONFIRM: Fridge Temp Setting                              | 38                                                                                        |
| CONFIRM: Energy Star Microwave                            | Yes                                                                                       |
| Notes About Guest Room                                    | No other kitchen equipment                                                                |
| IV. Laundry                                               |                                                                                           |
| ASK: Laundry Onsite                                       | No, an external service is used, Yes, back of house laundry facilities are onsite         |
| ASK: Cold Water Wash                                      | Yes, cold water used whenever possible                                                    |
| ASK: Cold Water Wash  ASK: Rinse Water                    | Yes                                                                                       |
| CONFIRM: Energy Star Washers                              | Yes                                                                                       |
| CONFIRM: Energy Star Washers  CONFIRM: Energy Star Dryers | Yes                                                                                       |
| CONTINUI. LITERSY STATE DISPETS                           | 103                                                                                       |
| VI. Kitchen and Dining                                    |                                                                                           |
| Food                                                      |                                                                                           |
| ASK: Local Food                                           | Yes, >50% is locally produced, all from scratch cooking                                   |
| What Local Food?                                          | Produce, apples, cherries, local butcher, farms etc                                       |
| ASK: Food Selection                                       | grass-fed/pasture raised, certified foods (ex. sustainable seafood), mostly seasonal food |
| CONFIRM: Food Waste                                       | Lomi dehydrator, plus composting                                                          |
| ASK: Donation                                             | No, not donated, Targeting 100% food waste, strong purchASING CONtrols                    |