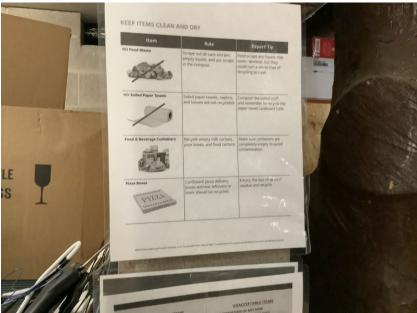

### IX. Waste Collection Area

| CONFIRM: Recycle Collection Bin   | Yes                          |
|-----------------------------------|------------------------------|
| ASK: Used Battery Storage         | Yes, and separately recycled |
| ASK: Used Bulb Storage            | Yes                          |
| Notes about Waste Collection Area | 8                            |

Photos of Waste Collection Area