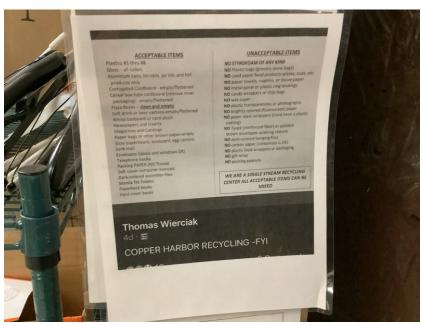

### IX. Waste Collection Area

| CONFIRM: Recycle Collection Bin   | Yes                          |
|-----------------------------------|------------------------------|
| ASK: Used Battery Storage         | Yes, and separately recycled |
| ASK: Used Bulb Storage            | Yes                          |
| Notes about Waste Collection Area | 8                            |

Photos of Waste Collection Area