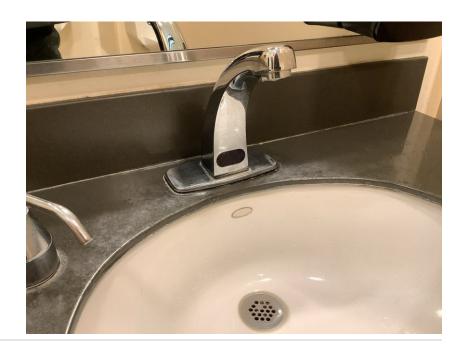

#### **Faucets**

| CONFIRM: Faucet GPM    | 1.5 gpm or less |
|------------------------|-----------------|
| CONFIRM: Aerator       | Yes             |
| CONFIRM: Photo Sensors | Yes             |