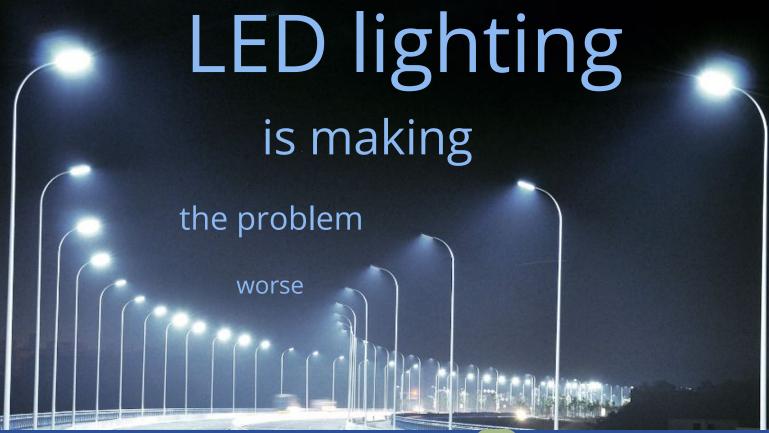

# Does It Work??

The City of Tucson's LED conversion (2016-17) reduced the city's total nighttime light emissions by about 7% and skyglow at intermediate distances by up to 20%

Keweenaw Sustainable Tourism Series 10 November 2023