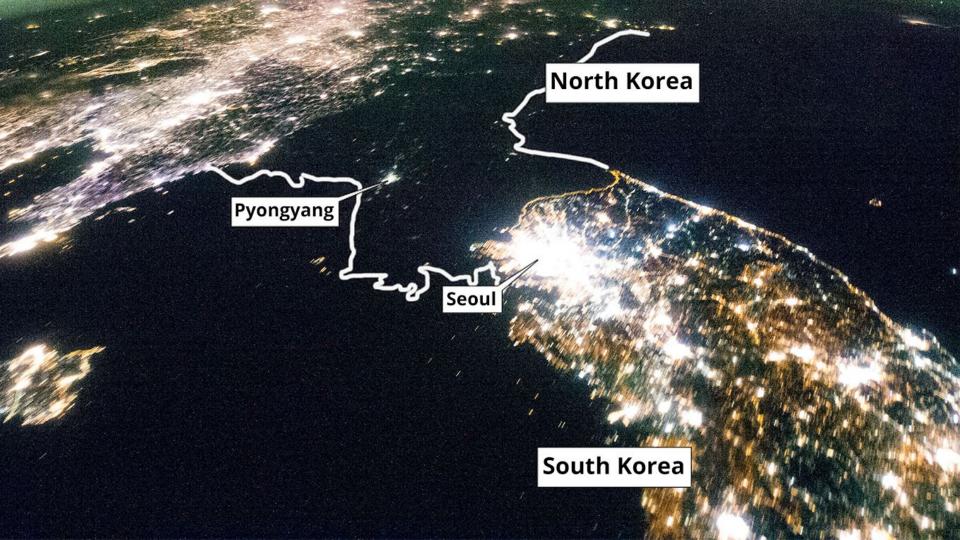

#### ALAN is increasing (almost) everywhere

Fig. 1, Kyba et al. (Science Advances, 2017)

#### Light pollution: the bottom line

80% of the world lives under light-polluted skies.

The Milky Way is hidden from >1/3 of humanity.

88% of Europe and ½ of the U.S. experience perpetual twilight.

The night sky is getting brighter on average at 10% per year.