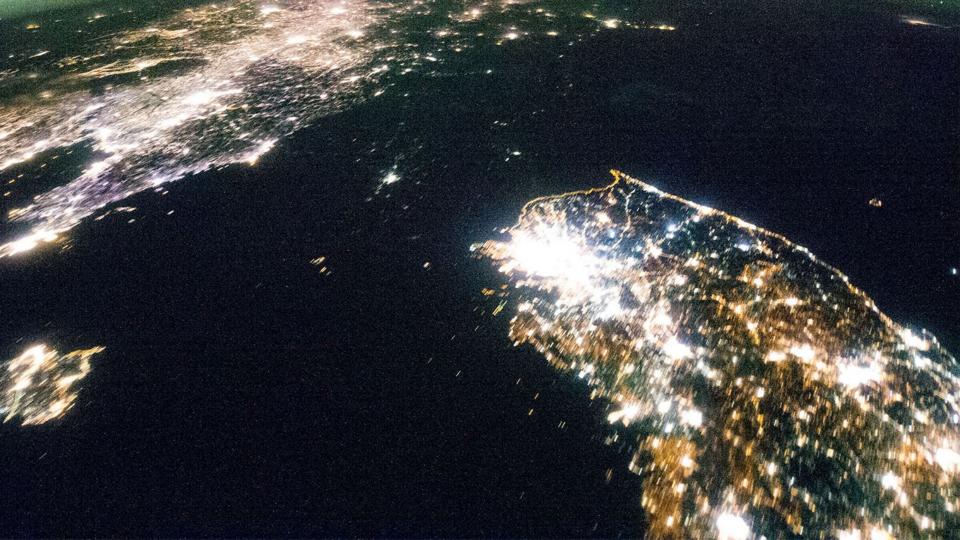

#### ALAN is increasing (almost) everywhere

Fig. 1, Kyba et al. (Science Advances, 2017)

#### Light pollution: the bottom line

80% of the world lives under light-polluted skies.

The Milky Way is hidden from >1/3 of humanity.

88% of Europe and ½ of the U.S. experience perpetual twilight.

The night sky is getting brighter on average at 10% per year.