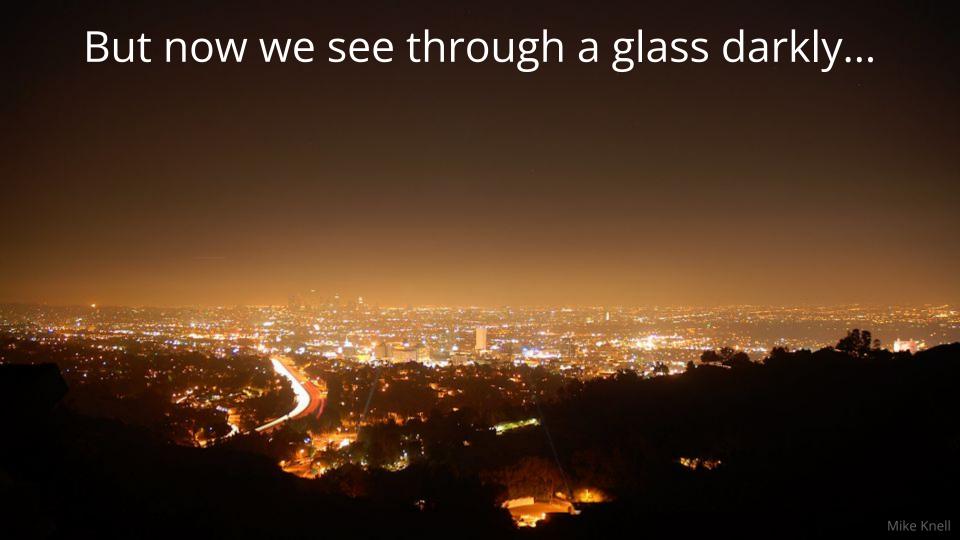

#### Light pollution: the bottom line

80% of the world lives under light-polluted skies.

The Milky Way is hidden from >1/3 of humanity.

88% of Europe and ½ of the U.S. experience perpetual twilight.

The night sky is getting brighter on average at 10% per year.