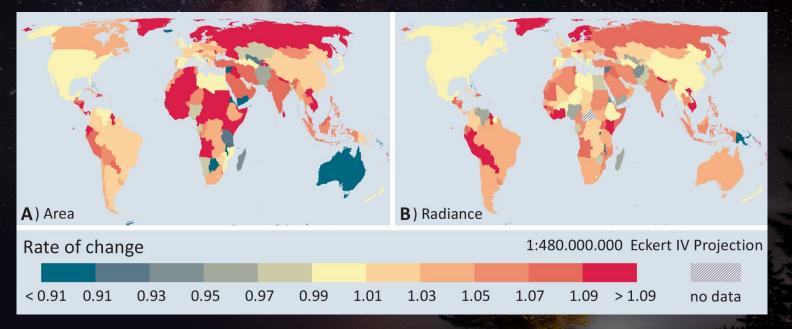

#### ALAN is increasing (almost) everywhere

Fig. 1, Kyba et al. (Science Advances, 2017)

#### Light pollution: the bottom line

80% of the world lives under light-polluted skies.

The Milky Way is hidden from >1/3 of humanity.

88% of Europe and ½ of the U.S. experience perpetual twilight.

The night sky is getting brighter on average at 10% per year.