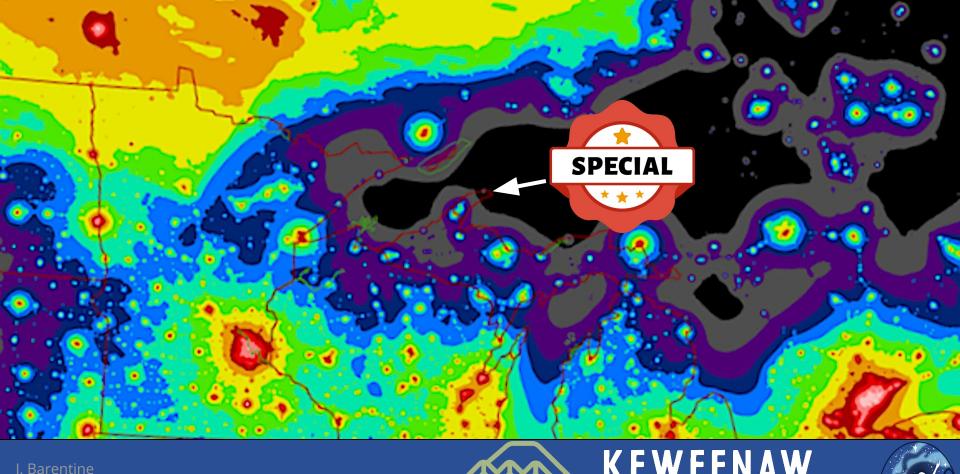

# Does It Work??

The City of Tucson's LED conversion (2016-17) reduced the city's total nighttime light emissions by about 7% and skyglow at intermediate distances by up to 20%

Keweenaw Sustainable Tourism Series 10 November 2023