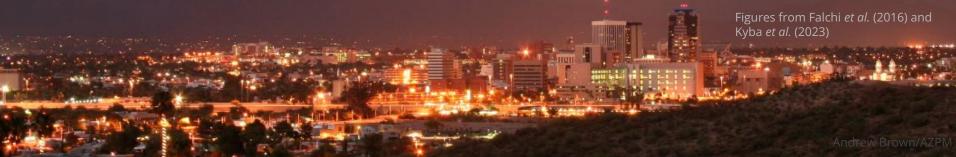

# Does It Work??

The City of Tucson's LED conversion (2016-17) reduced the city's total nighttime light emissions by about 7% and skyglow at intermediate distances by up to 20%

Keweenaw Sustainable Tourism Series 10 November 2023