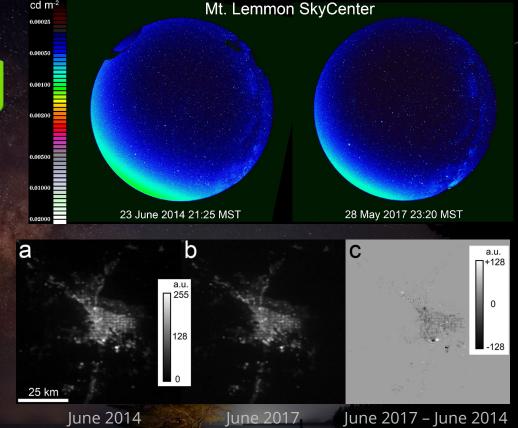

# Does It Work??

The City of Tucson's LED conversion (2016-17) reduced the city's total nighttime light emissions by about 7% and skyglow at intermediate distances by up to 20%

Keweenaw Sustainable Tourism Series 10 November 2023