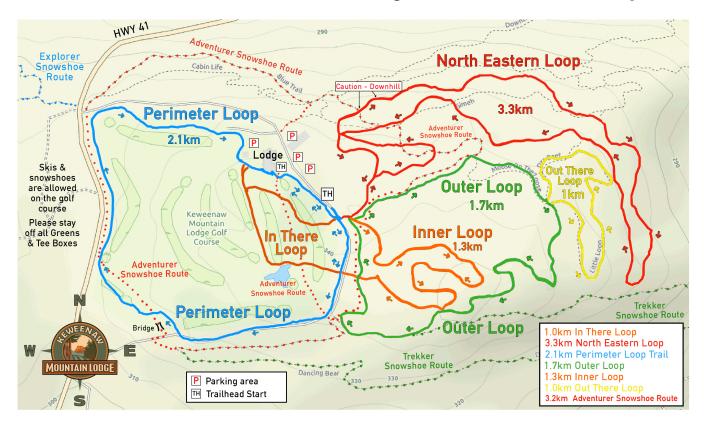

#### Keweenaw Mountain Lodge Winter Trail Map

[ Click on image above to view / download a  $\frac{\text{PDF version of the}}{\text{map}}$  ]

[ Learn more about <u>Snowshoeing</u> and <u>Skiing</u> at the Lodge ]