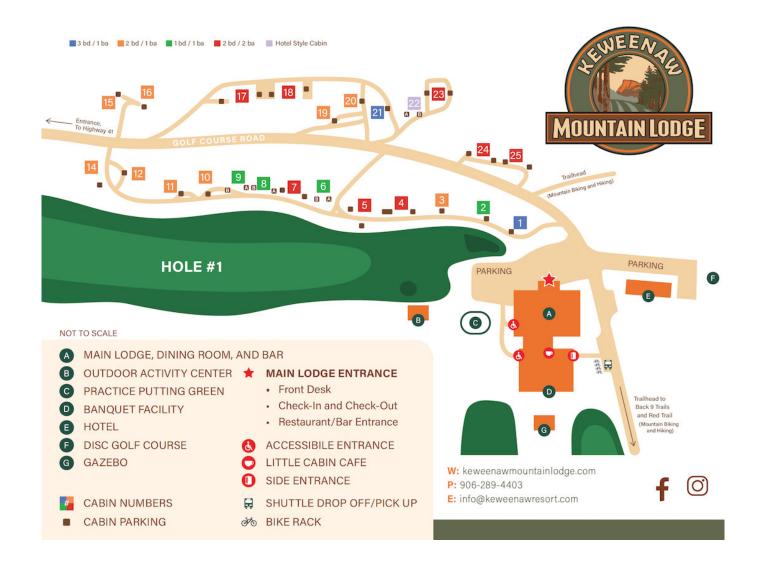

#### Maps

written by John Mueller | September 20, 2021 Below is a **list of maps** that are associated with the Lodge.

- Property Map (year-round)
- Lodge Building Map (year-round)
- Stargazing Full Property Map (year-round)
- <u>Stargazing Lodge Map</u> (year-round)
- Back 9 Trails Map (mountain biking and hiking)
- <u>Copper Harbor Trails Map 2022</u> (summer)
- Copper Harbor Trails Map 2019 (summer)
- Golf Course Map (summer)
- Disc Golf Course Map (summer)
- Winter Trail Map (cross-country & snowshoe)
- <u>Explorer Snowshoe Route Map</u> (winter)
- Trekker Snowshoe Route Map (winter)
- Dog Map

#### Property Map (year-round)



#### Lodge Building Map (year-round)





ion of the

[ Click on image above to view / download a  $\frac{\text{PDF version of the}}{\text{map}}$  ]

[ Learn more about the <a href="history of the property">history of the property</a> ]

Stargazing - Full Property Map (year-round)

#### KEWEENAW DARK SKY PARK NIGHT SKY VIEWING AREAS



[ Learn more about the <a href="Stargazing activities at the Lodge">Stargazing activities at the Lodge</a> ]

Stargazing - Lodge Map (year-round)



#### Keweenaw Dark Sky Park Night Sky Viewing Area





[ Learn more about the <a href="Stargazing activities at the Lodge">Stargazing activities at the Lodge</a> ]

## Back 9 Trails Map (mountain biking and hiking)

### **Trails**

#### At the Keweenaw Mountain Lodge



[ Click on image above to view / downlo