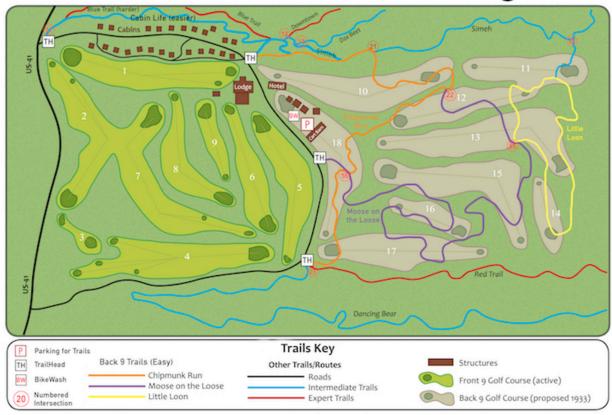

Copper Harbor Trails Map 2022 (summer)

[ Click on image above to view / download a <u>larger image of the map</u> ]