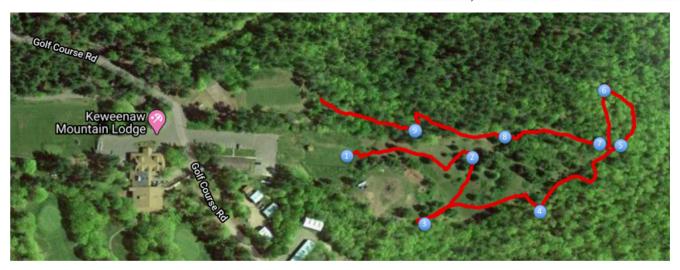

## Back 9 Trails Map (mountain biking and hiking)

#### At the Keweenaw Mountain Lodge

[ Click on image above to view / download a  $\frac{\text{PDF version of the}}{\text{map}}$  ]

[ Learn more about <a href="Mountain Biking at the Lodge">Mountain Biking at the Lodge</a> ]