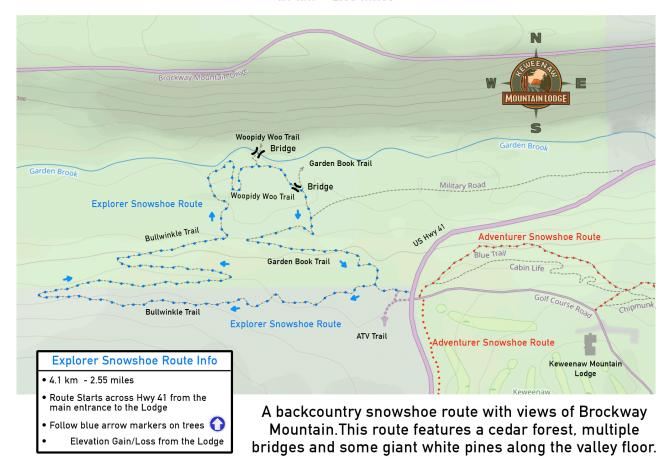

#### **Explorer Snowshoe Route Map**

#### KML Explorer Snowshoe Route

4.1 km - 2.55 miles

[ Click on image above to view / download a  $\frac{\text{PDF version of the}}{\text{map}}$  ]

[ Learn more about <u>Snowshoeing</u> and <u>Skiing</u> at the Lodge ]