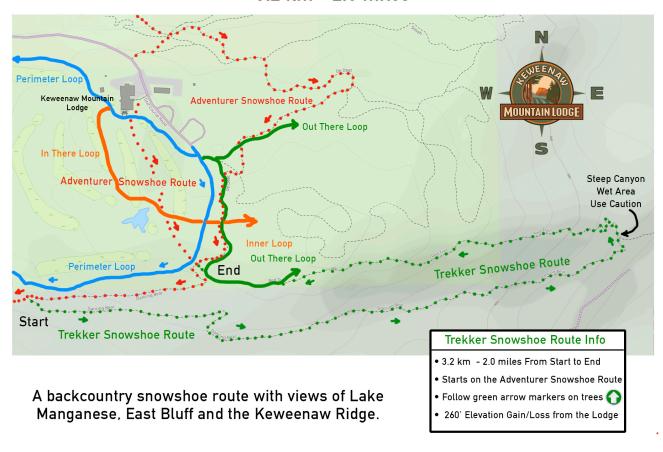

#### Trekker Snowshoe Route Map

#### KML Trekker Snowshoe Route

3.2 km - 2.0 miles

[ Click on image above to view / download a  $\frac{\text{PDF version of the}}{\text{map}}$  ]

[ Learn more about <u>Snowshoeing</u> and <u>Skiing</u> at the Lodge ]