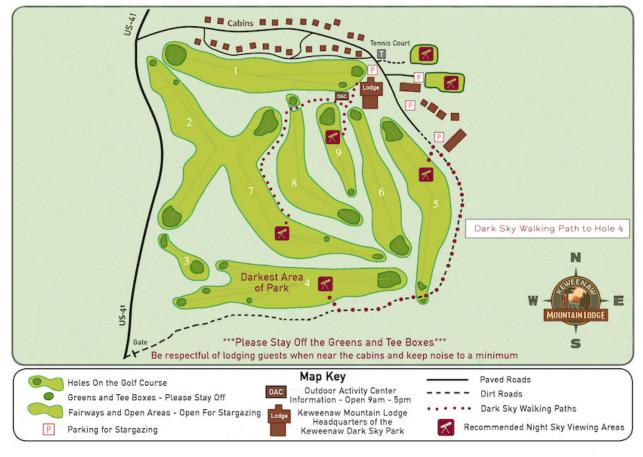

## Back 9 Trails Map (mountain biking and hiking)

### **Trails**

#### At the Keweenaw Mountain Lodge

[ Click on image above to view / download a  $\frac{\text{PDF version of the}}{\text{map}}$  ]

[ Learn more about <a href="Mountain Biking at the Lodge">Mountain Biking at the Lodge</a> ]