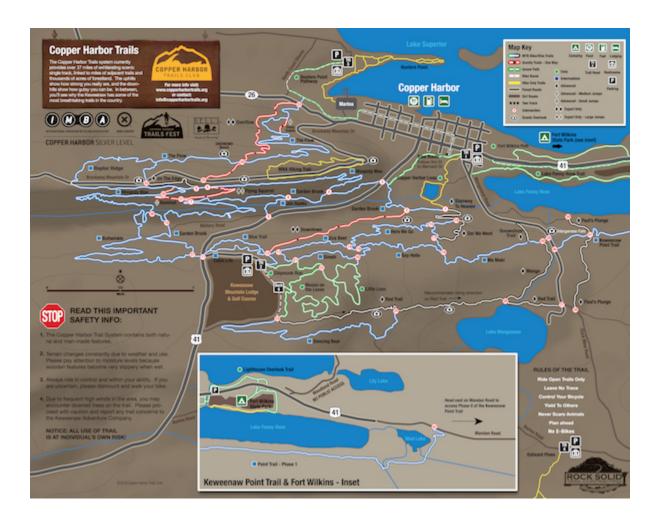

Copper Harbor Trails Map 2022 (summer)

[ Click on image above to view / download a <u>larger image of the map</u> ]