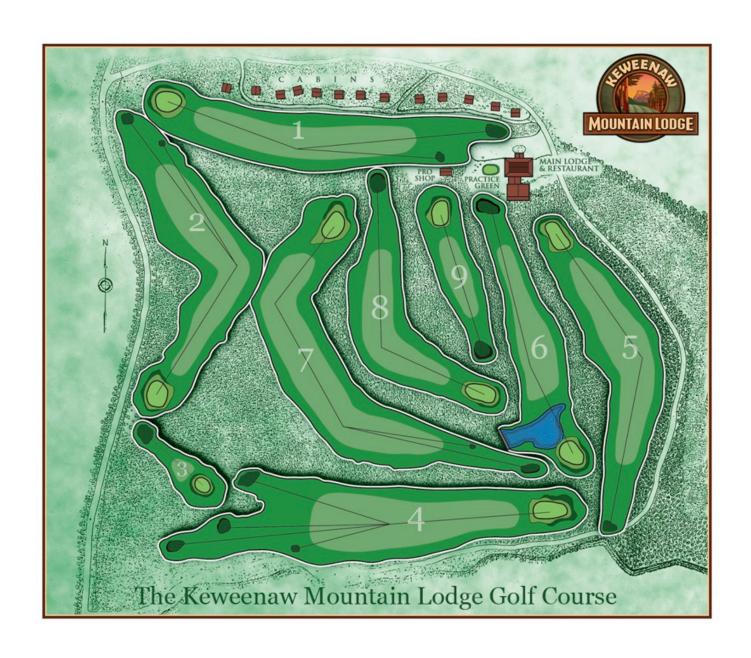

es at the Lodge</a> ]

Stargazing - Lodge Map (year-round)



#### Keweenaw Dark Sky Park Night Sky Viewing Area





[ Learn more about the <a href="Stargazing activities at the Lodge">Stargazing activities at the Lodge</a> ]

## Back 9 Trails Map (mountain biking and hiking)

### **Trails**

#### At the Keweenaw Mountain Lodge



[ Click on image above to view / download a  $\frac{\text{PDF version of the}}{\text{map}}$  ]

[ Learn more about <a href="Mountain Biking at the Lodge">Mountain Biking at the Lodge</a> ]

Copper Harbor Trails Map 2022 (summer)



[ Click on image above to view / download a <u>larger image of the map</u> ]

#### Copper Harbor Trails Map 2019 (summer)



[ Click on image above to view / download a <u>larger image of the map</u> ]

#### Golf Course Map (summer)



Disc Golf Course Map (summer)



# DISC GOLF COURSE

THE COURSE IS A WILDERNESS COURSE UTILIZING OPEN AREAS AND DEEP WOODS.

IT IS FREE TO PLAY THE DISC GOLF COURSE, RENTAL DISCS ARE AVAILABLE AT THE OAC.

PARKING IS AVAILABLE NEXT TO THE HOTEL BUILDING, PLEASE WALK THE 9-HOLES OF DISC GOLF.



- 1 HOLE 1: PAR 3 305 FEET
- 1 HOLE 2: PAR 2 262 FEET
- 3 HOLE 3: PAR 3 285 FEET
- HOLE 4: PAR 3 190 FEET
- 5 HOLE 5: PAR 2 164 FEET
- HOLE 6: PAR 2 146 FEET
- 1 HOLE 7: PAR 2 277 FEET
- 1 HOLE 8: PAR 3 218 FEET
- 1 HOLE 9: PAR 3 275 FEET

[ Click on image above to view / download a  $\frac{\text{PDF version of the}}{\text{map}}$  ]

[ Learn more about <a href="Disc Golf at the Lodge">Disc Golf at the Lodge</a> ]

Winter Trail Map (cross-country & snow-shoeing trails)

#### Keweenaw Mountain Lodge