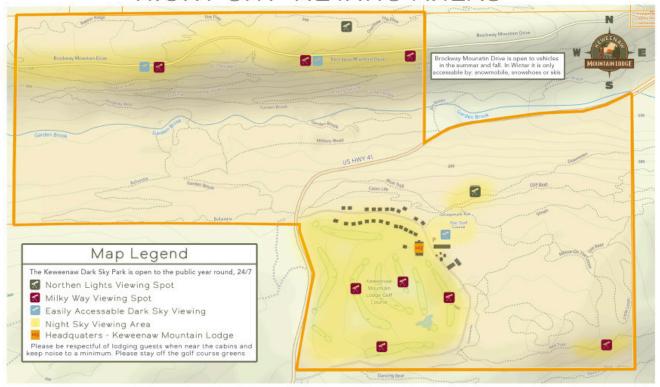

#### KEWEENAW DARK SKY PARK NIGHT SKY VIEWING AREAS

[ Learn more about the <a href="Stargazing activities at the Lodge">Stargazing activities at the Lodge</a> ]

Stargazing - Lodge Map (year-round)

#### Keweenaw Dark Sky Park Night Sky Viewing Area

[ Learn more about the <a href="Stargazing activities at the Lodge">Stargazing activities at the Lodge</a> ]