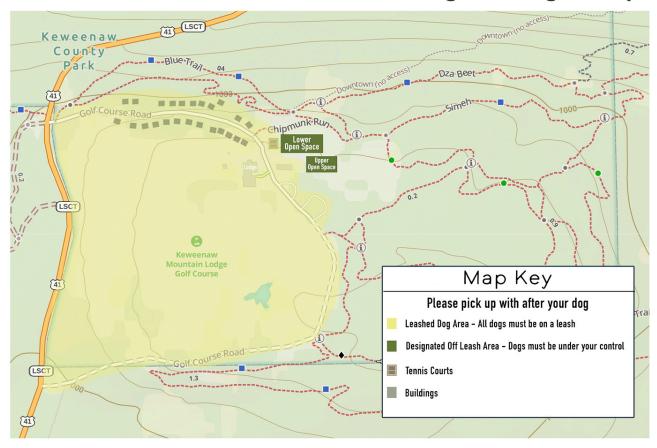

#### Dog Map

#### Keweenaw Mountain Lodge Dog Map

Dogs are welcome on the Copper Harbor Trails if they are leashed or under your direct control.

[ Click on image above to view / download a  $\frac{\text{PDF version of the}}{\text{map}}$  ]