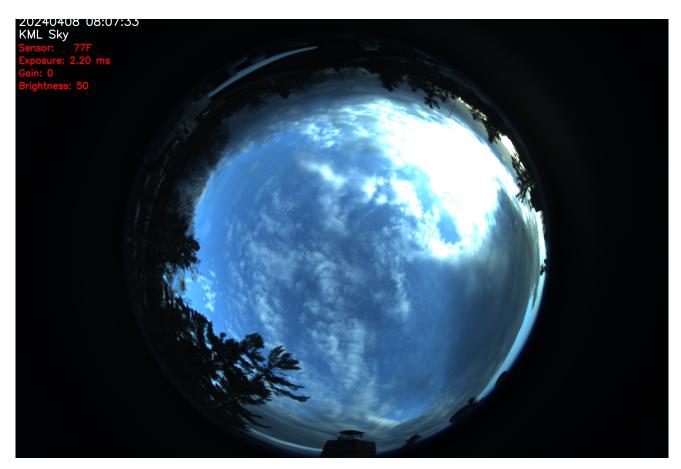

## Webcams and Weather

written by admin | September 15, 2018 Below are several webcams, an all-sky camera, weather info, and air quality info at the Lodge. These views and information provide you with a look at the current view of the resort.

#### **Webcams**

#### Course Road

Brockway Mountain / Hole 1
Notice:

We are currently having power issues with the Brockway Mountain / Hole 1 Webcam

A view of Brockway Mountain / Hole 1 [ Live Streaming ]

The Lodge Notice:

We are currently having power issues with the Lodge Webcam

A view of the Lodge [ <a href="Live Streaming">Live Streaming</a> ]

## All-Sky Camera

All-Sky Image Camera (updated every 5 minutes)



### Weather

[ <u>See more weather details</u> ]

[ Keweenaw County Snowfall ]

## Clear Sky Chart for Copper Harbor, Michigan

This chart shows how clear the skies are predicted to be over the next several days.



# Air Quality

Below shows the current air quality around the Lodge building.

Loading PurpleAir Widget...