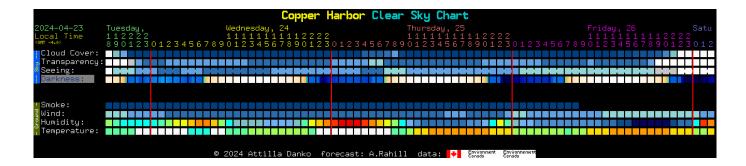

## Clear Sky Chart for Copper Harbor, Michigan

This chart shows how clear the skies are predicted to be over the next several days.